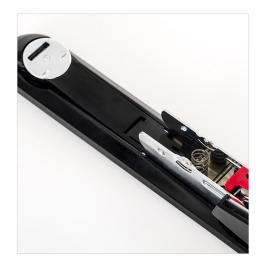

Adjustable anvil rotates for more stapling options.

Sheet Capacity

**Dual Staple** 

FC Staple

Front Loading

German Engineered

25 Year Warranty

Flat clinch technology bends the staple legs and presses them flat so documents take up 30% less storage space.