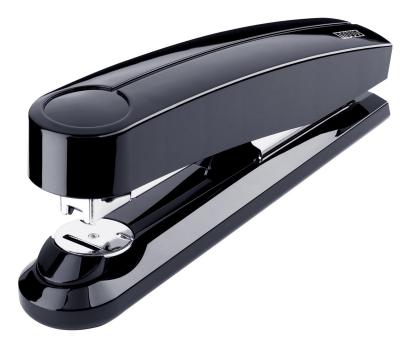

# Novus B5fc

## Flat Clinch Stapler

The Novus B5fc Flat Clinch Stapler offers smooth, hassle-free stapling of up to 50 sheets. It features a dual staple guide for durability and superior jam protection. Perfect for office use, each staple is pressed flat to offer 30% more filing space. This premium German engineered stapler is ideal for quality-conscious office professionals.