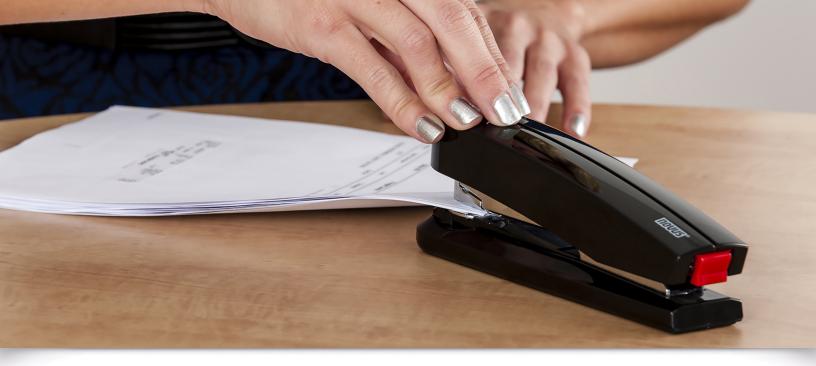

## Flat Clinch Stapler

The Novus B5fc Flat Clinch Stapler offers smooth, hassle-free stapling of up to 50 sheets. It features a dual staple guide for durability and superior jam protection. Perfect for office use, each staple is pressed flat to offer 30% more filing space. This premium German engineered stapler is ideal for quality-conscious office professionals.

- Gentle pressure allows for easy operation
- Non-slip base holds the stapler in place
- Quick and easy front loading of staples
- German engineered for quality and durability

Staples are pressed flat to save filing and binder space.