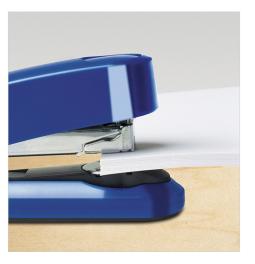

- Gentle pressure allows for easy operation
- Non-slip base holds the stapler in place
- Quick and easy front loading of staples
- German engineered for quality and durability

Staples are pressed flat to save filing and binder space.