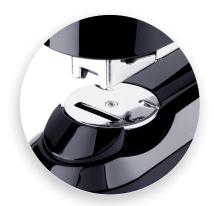

Adjustable anvil rotates for more stapling options.

Sheet Capacity

**Dual Staple** 

FC Staple

Front Loading

German Engineered

25 Year Warranty

Flat clinch technology bends the staple legs and presses them flat so documents take up 30% less storage space.

Metal internal components increases performance and durability.

Dual staple guide provides even stapling pressure for superior performance.

Open the stapler to tack photos and documents to a wall or bulletin board.