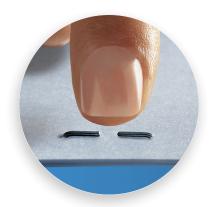

- Gentle pressure allows for easy operation
- Non-slip base holds the stapler in place
- Quick and easy front loading of staples
- German engineered for quality and durability

Staples are pressed flat to save filing and binder space.

Adjustable anvil rotates for more stapling options.

Sheet Capacity

**Dual Staple** 

FC Staple

Front Loading

German Engineered

25 Year Warranty

Flat clinch technology bends the staple legs and presses them flat so documents take up 30% less storage space.