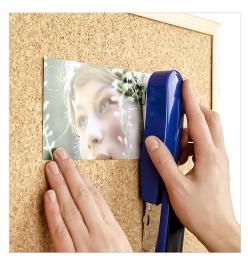

Metal internal components increases performance and durability.

Dual staple guide provides even stapling pressure for superior performance.

Open the stapler to tack photos and documents to a wall or bulletin board.