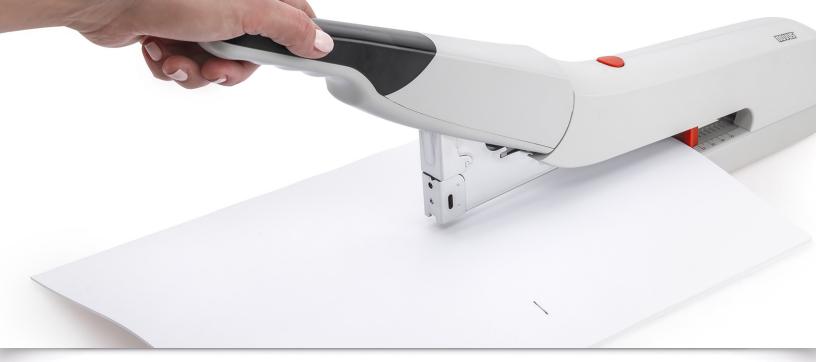

## Heavy Duty Long Arm Stapler

The Novus B56 XL Heavy Duty Long Arm stapler is designed for high-volume stapling of up to 170 sheets with minimal effort. It features an anti-blocking system to prevent jams, a 9.75" throat depth for stapling booklets, and a bypass system that prevents staple overlap when stapling fewer sheets. This stapler is German engineered and works best when paired with Novus 23-gauge premium staples.

Built for durability, the B56 XL Long Arm is perfect for saddle stitching booklets and stapling large documents with minimal effort.

The long handle features 2-points of leverage for more power with less effort.