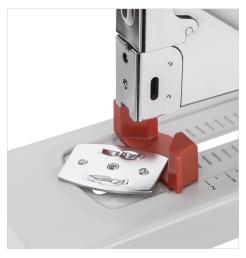

Adjustable depth guide for repetitive stapling accuracy.

Sheet Capacity

Anti-Blocking System

Dual Staple

Bypass System

Front Loading

German Engineered

25 Year Warranty

The rotating anvil offers the choice of bypass or parallel stapling.

The convenient front-loading staple compartment opens with the push of a button.