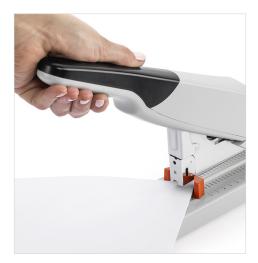

Built for durability, the B56 XL Long Arm is perfect for saddle stitching booklets and stapling large documents with minimal effort.

The long handle features 2-points of leverage for more power with less effort.