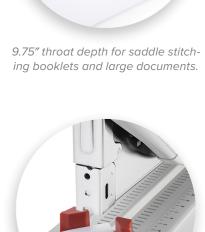

## Features | Benefits

- 9.75" Stapling depth for saddle stitching booklets and large documents
- Long handle with 2-point leverage provides more power with less effort
- Anti Blocking System prevents staple jams
- Metal internal components increases performance and durability
- Dual staple guide provides even stapling pressure for superior performance

Built for durability, the B56 XL Long Arm is perfect for saddle stitching booklets and stapling large documents with minimal effort.

The long handle features 2-points of leverage for more power with less effort.