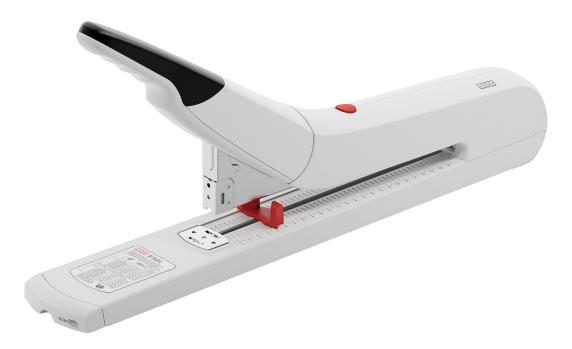

## Novus B56 XL

## Heavy Duty Long Arm Stapler

The Novus B56 XL Heavy Duty Long Arm stapler is designed for high-volume stapling of up to 170 sheets with minimal effort. It features an anti-blocking system to prevent jams, a 9.75" throat depth for stapling booklets, and a bypass system that prevents staple overlap when stapling fewer sheets. This stapler is German engineered and works best when paired with Novus 23-gauge premium staples.