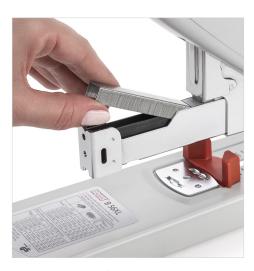

The rotating anvil offers the choice of bypass or parallel stapling.

The convenient front-loading staple compartment opens with the push of a button.