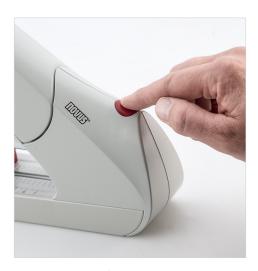

The rotating anvil offers the choice of bypass or parallel stapling depending on your stack size.

The convenient front-loading staple compartment opens with the push of a button.