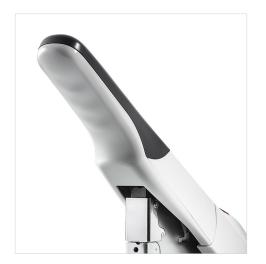

## Features | Benefits

- Long handle with 2-point leverage provides more power with less effort
- Anti Blocking System prevents staple jams
- Metal internal components increases performance and durability
- Dual staple guide provides even stapling pressure for superior performance
- Adjustable depth guide for repetitive stapling accuracy

Front Loading

German Engineered

25 Year Warranty

Built for long-lasting durability, Novus Heavy Duty Staplers are designed to easily staple large stacks of documents with minimal effort.

The long handle features 2-points of leverage for more power with less effort.