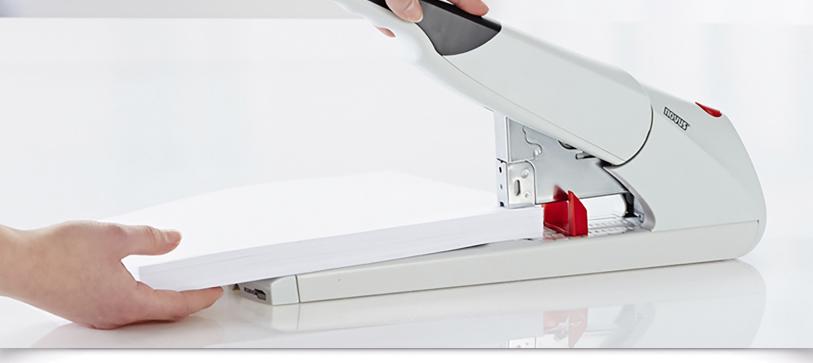

## Professional Heavy Duty Stapler

The Novus B56 Heavy Duty stapler is designed for high-volume stapling of 20 - 210 sheets with minimal effort. It features an anti-blocking system with a dual staple guide that prevents jams and a bypass system for using longer staples with fewer sheets. This premium high capacity stapler is German engineered and works best when paired with Novus 23-gauge premium staples.

Front Loading

German Engineered

25 Year Warranty

Built for long-lasting durability, Novus Heavy Duty Staplers are designed to easily staple large stacks of documents with minimal effort.

The long handle features 2-points of leverage for more power with less effort.