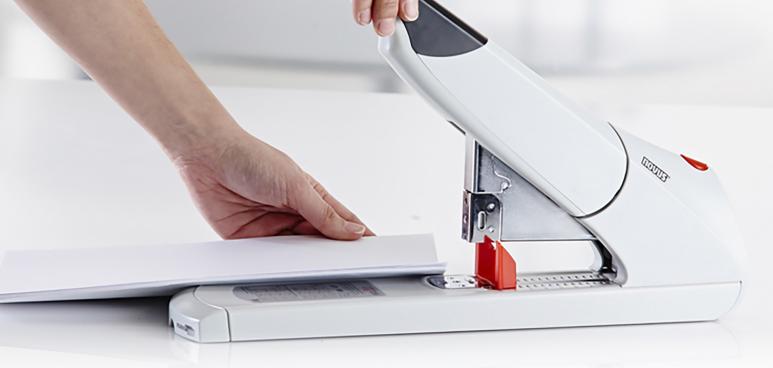

## Professional Heavy Duty Stapler

The Novus B56 Heavy Duty stapler is designed for high-volume stapling of 20 - 210 sheets with minimal effort. It features an anti-blocking system with a dual staple guide that prevents jams and a bypass system for using longer staples with fewer sheets. This premium high capacity stapler is German engineered and works best when paired with Novus 23-gauge premium staples.

Front Loading

German Engineered

25 Year Warranty

Built for long-lasting durability, Novus Heavy Duty Staplers are designed to easily staple large stacks of documents with minimal effort.

The long handle features 2-points of leverage for more power with less effort.