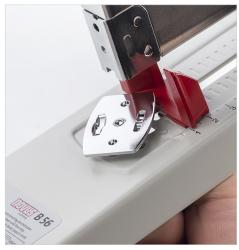

Anti-Blocking System prevents jams and the hassle of stuck documents.

Adjustable depth guide keeps your clinches in the right spot with every stack.

Sheet Capacity

Anti-Blocking System

Dual Staple Guide

Bypass System

The rotating anvil offers the choice of bypass or parallel stapling depending on your stack size.

The convenient front-loading staple compartment opens with the push of a button.