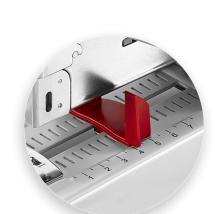

Anti-Blocking System prevents jams and the hassle of stuck documents.

Adjustable depth guide keeps your clinches in the right spot with every stack.

Sheet Capacity

Anti-Blocking System

Dual Staple Guide

Bypass System

The rotating anvil offers the choice of bypass or parallel stapling depending on your stack size.

The convenient front-loading staple compartment opens with the push of a button.