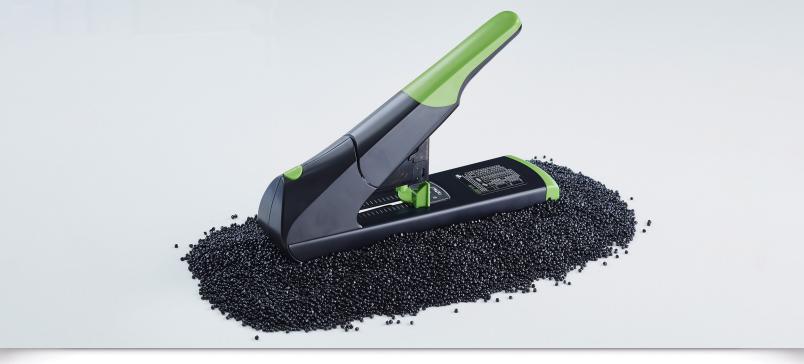

## Novus B50 re+new

## **Eco-Friendly Heavy Duty Stapler**

The Novus B50 re+new Heavy Duty Stapler offers smooth, hassle-free stapling of up to 140 sheets. It's made from 81% recycled plastic and features an anti-blocking system to prevent staple jams, an adjustable depth guide, and a bypass system for using longer staples with fewer sheets. This premium high-capacity stapler is German engineered and works best when paired with Novus 23-gauge premium staples.