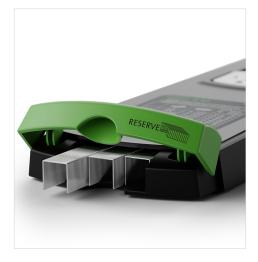

The rotating anvil offers the choice of bypass or parallel stapling.

The convenient base compartment stores extra staples.