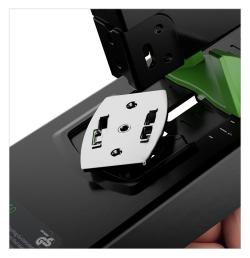

Anti-Blocking System prevents jams and the hassle of stuck documents.

Adjustable depth guide keeps your clinches in the right spot with every stack.

Sheet Capacity

Anti-Blocking System

Dual Staple

Bypass System