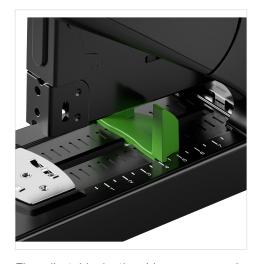

The rotating anvil offers the choice of bypass or parallel stapling.

The convenient base compartment stores extra staples.