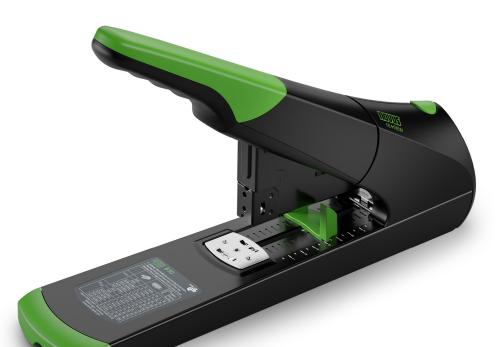

## **Eco-Friendly Heavy Duty Stapler**

The Novus B50 re+new Heavy Duty Stapler offers smooth, hassle-free stapling of up to 140 sheets. It's made from 81% recycled plastic and features an anti-blocking system to prevent staple jams, an adjustable depth guide, and a bypass system for using longer staples with fewer sheets. This premium high-capacity stapler is German engineered and works best when paired with Novus 23-gauge premium staples.

## Features | Benefits

- Eco-friendly- Made from 81% recycled plastic
- Long handle with 2-point leverage provides more power with less effort
- Anti Blocking System prevents staple jams
- Metal internal components increases performance and durability
- Dual staple guide provides even stapling pressure for superior performance

- Adjustable depth guide for repetitive stapling accuracy
- Bypass system prevents overlap of staple legs when stapling smaller quantities
- Heavy-duty base provides support and durability for extended use
- Space-saving staple storage in the base
- · German engineered for quality and durability

Anti-Blocking System prevents jams and the hassle of stuck documents.

Adjustable depth guide keeps your clinches in the right spot with every stack.

Sheet Capacity

Anti-Blocking System

Dual Staple

Bypass System