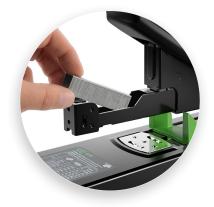

Front Loading

German Engineered

25 Year Warranty

This Novus re+new stapler is eco-friendly and contains up to 81% of recycled consumer plastics.

The adjustable depth guide ensures consistent stapling accuracy.

The rotating anvil offers the choice of bypass or parallel stapling.

The convenient base compartment stores extra staples.