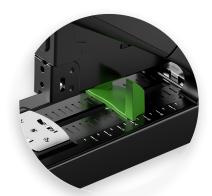

- Adjustable depth guide for repetitive stapling accuracy
- Bypass system prevents overlap of staple legs when stapling smaller quantities
- Heavy-duty base provides support and durability for extended use
- Space-saving staple storage in the base
- · German engineered for quality and durability

The rotating anvil offers the choice of bypass or parallel stapling.

The convenient base compartment stores extra staples.