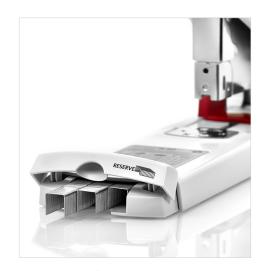

- Bypass system prevents overlap of staple legs when stapling smaller quantities
- Heavy-duty base provides support and durability for extended use
- Quick and easy front loading of staples
- Space-saving staple storage in the base
- · German engineered for quality and durability

The rotating anvil offers the choice of bypass or parallel stapling depending on your stack size.

Always have fresh staples handy with the built-in staple storage compartment.