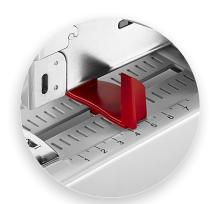

Anti-Blocking System prevents jams and the hassle of stuck documents.

Adjustable depth guide keeps your clinches in the right spot with every stack.

Sheet Capacity

Anti-Blocking System

Dual Staple Guide

Bypass System