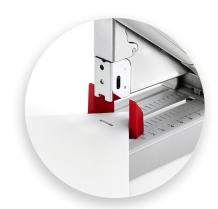

Anti-Blocking System prevents jams and the hassle of stuck documents.

Adjustable depth guide keeps your clinches in the right spot with every stack.

Sheet Capacity

Anti-Blocking System

Dual Staple Guide

Bypass System