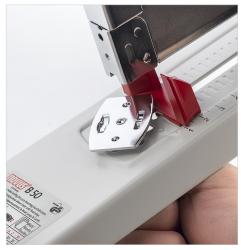

## Features | Benefits

- Long handle with 2-point leverage provides more power with less effort
- Anti Blocking System prevents staple jams
- Metal internal components increases performance and durability
- Dual staple guide provides even stapling pressure for superior performance
- Adjustable depth guide for repetitive stapling accuracy

- Bypass system prevents overlap of staple legs when stapling smaller quantities
- Heavy-duty base provides support and durability for extended use
- Quick and easy front loading of staples
- Space-saving staple storage in the base
- · German engineered for quality and durability

Anti-Blocking System prevents jams and the hassle of stuck documents.

Adjustable depth guide keeps your clinches in the right spot with every stack.

Sheet Capacity

Anti-Blocking System

Dual Staple Guide

Bypass System

The rotating anvil offers the choice of bypass or parallel stapling depending on your stack size.

Always have fresh staples handy with the built-in staple storage compartment.