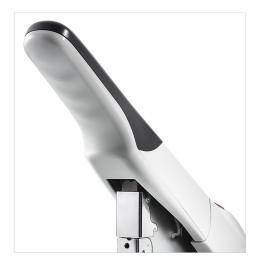

## Professional Heavy Duty Stapler

The Novus B50 Heavy Duty stapler is designed for high-volume stapling of up to 140 sheets with minimal effort. It features an anti-blocking system with a dual staple guide that prevents jams and a bypass system for using longer staples with fewer sheets. This premium high capacity stapler is German engineered and works best when paired with Novus 23-gauge premium staples.

## Features | Benefits

- Long handle with 2-point leverage provides more power with less effort
- Anti Blocking System prevents staple jams
- Metal internal components increases performance and durability
- Dual staple guide provides even stapling pressure for superior performance
- Adjustable depth guide for repetitive stapling accuracy

Front Loading

German Engineered

25 Year Warranty

Built for long-lasting durability, Novus Heavy Duty Staplers are designed to easily staple large stacks of documents with minimal effort.

The long handle features 2-points of leverage for more power with less effort.