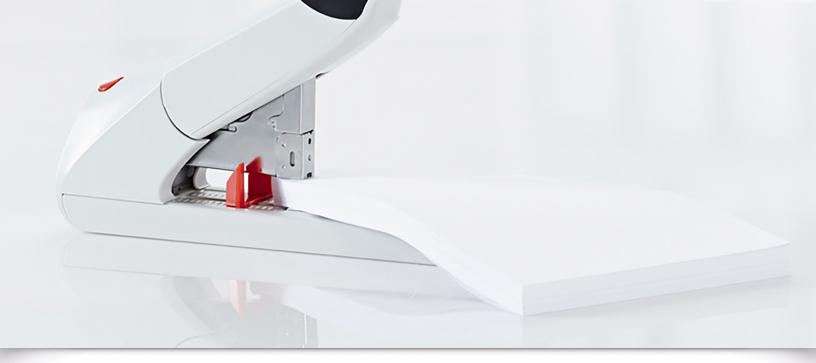

## Professional Heavy Duty Stapler

The Novus B50 Heavy Duty stapler is designed for high-volume stapling of up to 140 sheets with minimal effort. It features an anti-blocking system with a dual staple guide that prevents jams and a bypass system for using longer staples with fewer sheets. This premium high capacity stapler is German engineered and works best when paired with Novus 23-gauge premium staples.

Anti-Blocking System prevents jams and the hassle of stuck documents.

Adjustable depth guide keeps your clinches in the right spot with every stack.

Sheet Capacity

Anti-Blocking System

Dual Staple Guide

Bypass System