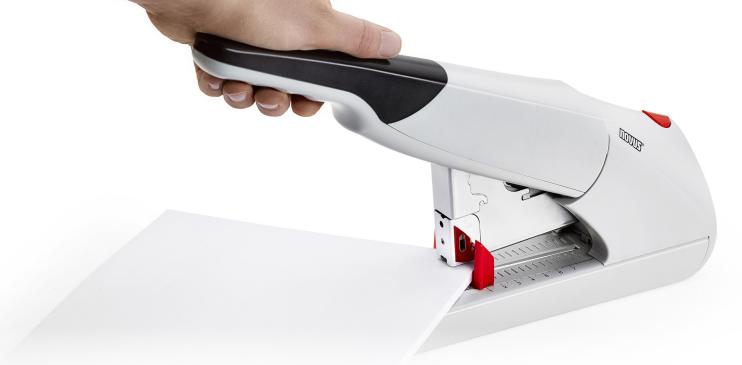

## Novus B50

## Professional Heavy Duty Stapler

The Novus B50 Heavy Duty stapler is designed for high-volume stapling of up to 140 sheets with minimal effort. It features an anti-blocking system with a dual staple guide that prevents jams and a bypass system for using longer staples with fewer sheets. This premium high capacity stapler is German engineered and works best when paired with Novus 23-gauge premium staples.

Front Loading

German Engineered

25 Year Warranty

Built for long-lasting durability, Novus Heavy Duty Staplers are designed to easily staple large stacks of documents with minimal effort.

The long handle features 2-points of leverage for more power with less effort.