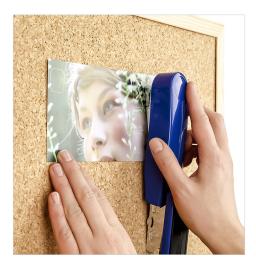

Metal internal components increases performance and durability.

Dual staple guide provides even stapling pressure for superior performance.

Open the stapler to tack photos and documents to a wall or bulletin board.