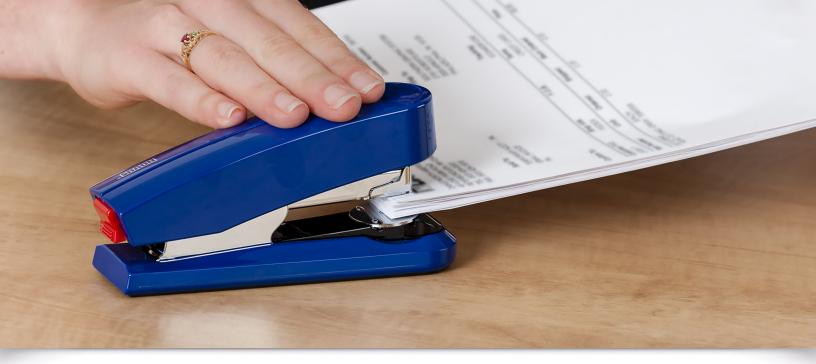

# Novus B4fc

## Compact Flat Clinch Stapler

The Novus B4fc Flat Clinch Stapler offers smooth, hassle-free stapling of up to 50 sheets. It features a dual staple guide for durability and superior jam protection. Perfect for office use, each staple is pressed flat to offer 30% more filing space. This premium German engineered stapler is ideal for quality-conscious office professionals.

- Gentle pressure allows for easy operation
- Non-slip base holds the stapler in place
- Quick and easy front loading of staples
- German engineered for quality and durability

Staples are pressed flat to save filing and binder space.