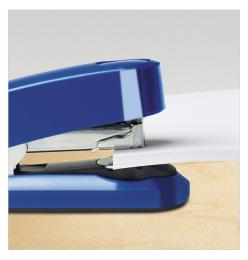

- Gentle pressure allows for easy operation
- Non-slip base holds the stapler in place
- Quick and easy front loading of staples
- German engineered for quality and durability

Staples are pressed flat to save filing and binder space.