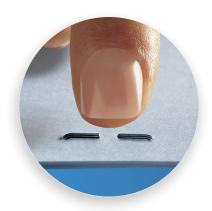

- Gentle pressure allows for easy operation
- Non-slip base holds the stapler in place
- Quick and easy front loading of staples
- German engineered for quality and durability

Staples are pressed flat to save filing and binder space.

Adjustable anvil rotates for more stapling options.

Sheet Capacity

Dual Staple

FC Staple Pin + Tack

Front Loading

German Engineered

25 Year Warranty

Flat clinch technology bends the staple legs and presses them flat so documents take up 30% less storage space.