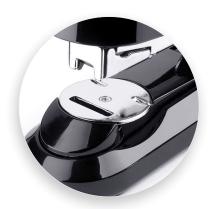

Metal internal components increases performance and durability.

Dual staple guide provides even stapling pressure for superior performance.

Open the stapler to tack photos and documents to a wall or bulletin board.