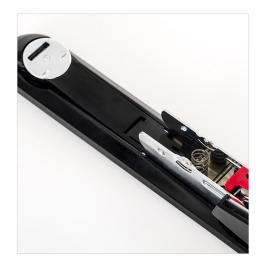

Adjustable anvil rotates for more stapling options.

Sheet Capacity

Dual Staple

FC Staple Pin + Tack

Front Loading

German Engineered

25 Year Warranty

Flat clinch technology bends the staple legs and presses them flat so documents take up 30% less storage space.