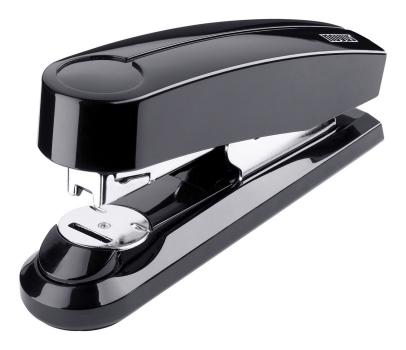

# Novus B4fc

## Compact Flat Clinch Stapler

The Novus B4fc Flat Clinch Stapler offers smooth, hassle-free stapling of up to 50 sheets. It features a dual staple guide for durability and superior jam protection. Perfect for office use, each staple is pressed flat to offer 30% more filing space. This premium German engineered stapler is ideal for quality-conscious office professionals.