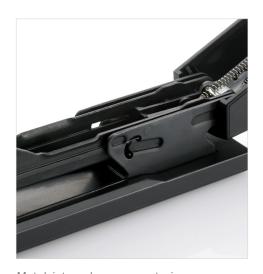

Precision staple guide produces even pressure for reliable jam protection.

Sheet Capacity

Staple

Loading

German Engineered

10 Year Warranty

The Novus B2 re+new Compact Stapler offers smooth, hassle-free stapling of up to 25 sheets.

Metal internal components increases performance and durability.

The convenient top-loading staple compartment gets you back to work quickly.

Rotating anvil for stapling, temporary pinning, or tacking.