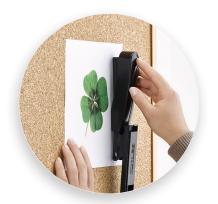

## Features | Benefits

- Eco-friendly stapler made from 95% recycled plastic
- Metal internal components increases performance and durability
- Precision staple guide produces even pressure for reliable jam protection
- Use it 3 Ways- Staple | Temporary Pin | Tack