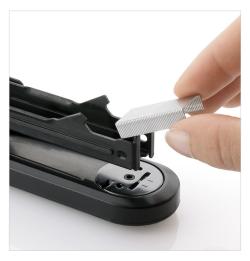

Metal internal components increases performance and durability.

The convenient top-loading staple compartment gets you back to work quickly.

Rotating anvil for stapling, temporary pinning, or tacking.