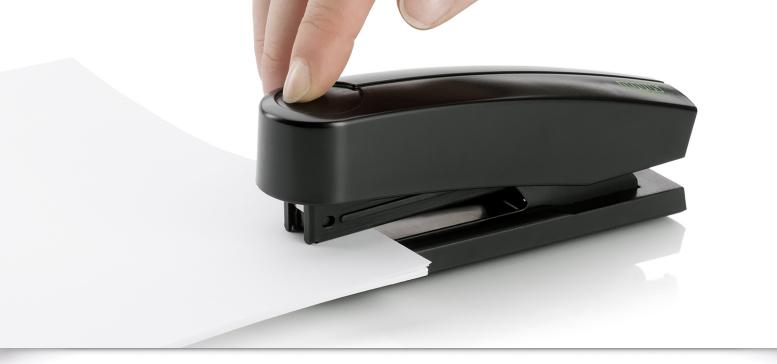

Metal internal components increases performance and durability.

The convenient top-loading staple compartment gets you back to work quickly.

Rotating anvil for stapling, temporary pinning, or tacking.