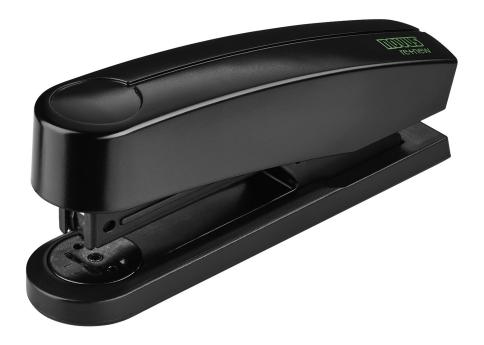

## **Compact Stapler**

The Novus B2 re+new Compact Stapler offers smooth, hassle-free stapling of up to 25 sheets. It's made from 95% recycled plastic and features a precision staple guide for durability and jam protection. This German engineered stapler is eco-friendly and ideal for the home or office.

Precision staple guide produces even pressure for reliable jam protection.

Sheet Capacity

Staple

Loading

German Engineered

10 Year Warranty

The Novus B2 re+new Compact Stapler offers smooth, hassle-free stapling of up to 25 sheets.