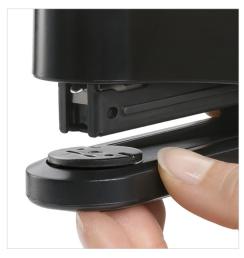

Metal internal components increases performance and durability.

The convenient top-loading staple compartment gets you back to work quickly.

Rotating anvil for stapling, temporary pinning, or tacking.