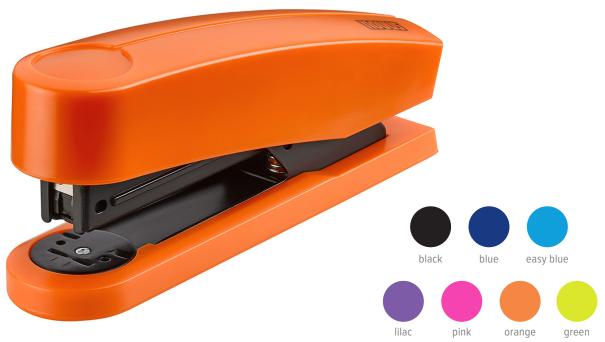

#### **Choose Your Color**

| Item No. | Color     |  |  |
|----------|-----------|--|--|
| 020-1255 | Black     |  |  |
| 020-1260 | Blue      |  |  |
| 020-1918 | Easy Blue |  |  |
| 020-1917 | Pink      |  |  |
| 020-1916 | Lilac     |  |  |
| 020-1920 | Green     |  |  |
| 020-1919 | Orange    |  |  |