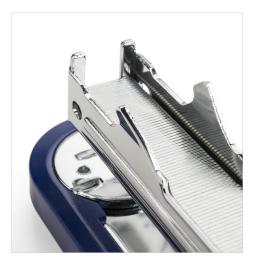

#### Features | Benefits

- Metal internal components increases performance and durability
- Precision staple guide produces even pressure for reliable jam protection
- Use it 3 Ways- Staple | Temporary Pin | Tack
- Gentle pressure allows for easy operation
- Lightweight for hand-held stapling
- Quick and easy top loading of staples
- German engineered for quality and durability

Precision staple guide produces even pressure for reliable jam protection.

Lightweight and durable for easy stapling.

Sheet Capacity

Staple Pin + Tack

Loading

German Engineered

10 Year Warranty

The Novus B2 Compact Stapler offers smooth, hassle-free stapling of up to 25 sheets.