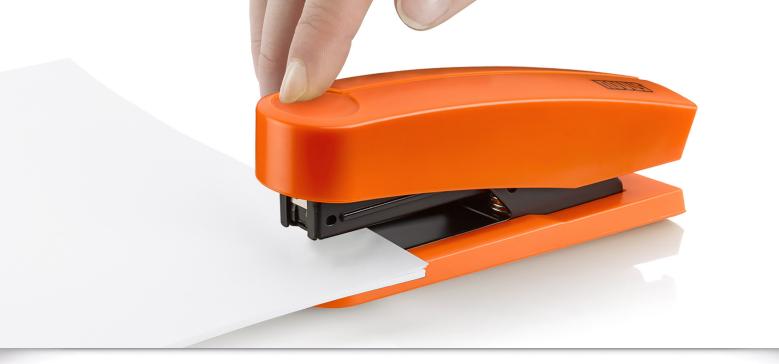

## **Compact Stapler**

The Novus B2 compact stapler offers easy, hassle-free stapling of up to 25 sheets. It features a precision staple guide for durability and jam protection. This versatile German engineered stapler fits comfortably in the palm of your hand and is ideal for the home or office.

Precision staple guide produces even pressure for reliable jam protection.

Lightweight and durable for easy stapling.

Sheet Capacity

Staple Pin + Tack

Loading

German Engineered

10 Year Warranty

The Novus B2 Compact Stapler offers smooth, hassle-free stapling of up to 25 sheets.