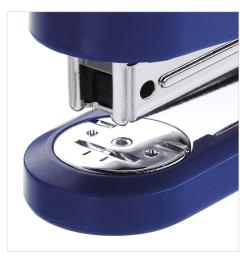

Metal internal components increases performance and durability.

The convenient top-loading staple compartment gets you back to work quickly.

Rotating anvil for stapling, temporary pinning, or tacking.