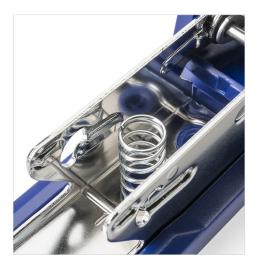

#### Features | Benefits

- Metal internal components increases performance and durability
- Precision staple guide produces even pressure for reliable jam protection
- Use it 3 Ways- Staple | Temporary Pin | Tack
- Gentle pressure allows for easy operation
- Lightweight for hand-held stapling
- Quick and easy top loading of staples
- German engineered for quality and durability

Metal internal components increases performance and durability.

The convenient top-loading staple compartment gets you back to work quickly.

Rotating anvil for stapling, temporary pinning, or tacking.