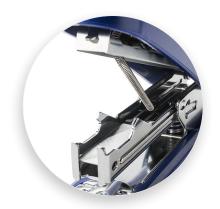

#### Features | Benefits

- Metal internal components increases performance and durability
- Precision staple guide produces even pressure for reliable jam protection
- Use it 3 Ways- Staple | Temporary Pin | Tack
- Gentle pressure allows for easy operation
- Lightweight for hand-held stapling
- Quick and easy top loading of staples
- German engineered for quality and durability

Metal internal components increases performance and durability.

The convenient top-loading staple compartment gets you back to work quickly.

Rotating anvil for stapling, temporary pinning, or tacking.