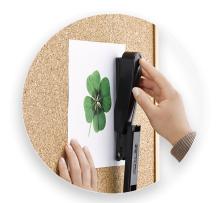

#### Features | Benefits

- Metal internal components increases performance and durability
- Precision staple guide produces even pressure for reliable jam protection
- Use it 3 Ways- Staple | Temporary Pin | Tack
- Gentle pressure allows for easy operation
- Lightweight for hand-held stapling
- Quick and easy top loading of staples
- German engineered for quality and durability