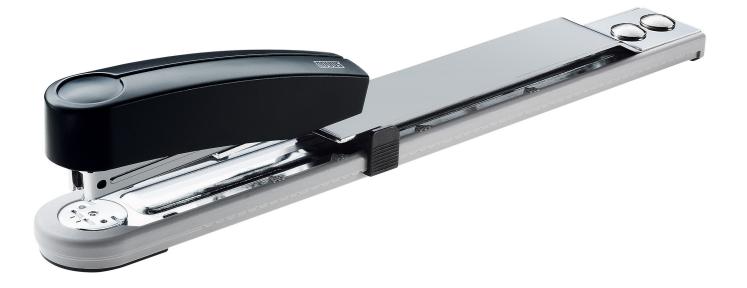

## Long Arm Stapler

The Novus B15 Long Arm Stapler offers smooth, hassle-free stapling of up to 25 sheets. It features a 9.75" throat depth for saddle stitching booklets, a precision staple guide for jam protection, and an adjustable depth guide for accuracy. This German engineered stapler is ideal for quality-conscious office professionals.

## Features | Benefits

- 9.75" Stapling depth for saddle stitching booklets and large documents
- Metal internal components increases performance and durability
- Precision staple guide produces even pressure for reliable jam protection
- Use it 2 Ways- Staple | Temporary Pin

## Novus B15 Long Arm Stapler

| Item No. | Capacity  | Clinch Type | Throat Depth | <b>Dimensions</b> (length x width x height) | Warranty |
|----------|-----------|-------------|--------------|---------------------------------------------|----------|
| 020-1536 | 25 Sheets | Standard    | 9.75"        | 13.25" x 1.75" x 2.5"                       | 10 Years |