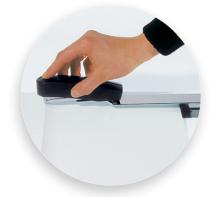

- Adjustable depth guide for repetitive stapling accuracy
- Gentle pressure allows for easy operation
- Quick and easy top loading of staples
- · German engineered for quality and durability

Adjustable depth guide helps to accurately staple booklets.