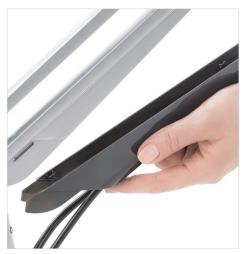

This versatile monitor arm improves ergonomic comfort with custom-fit adjustments.

Space-saving design allows you to neatly hide cables to maximize your workspace.

Fast installation on any work surface gets you up and running quickly.