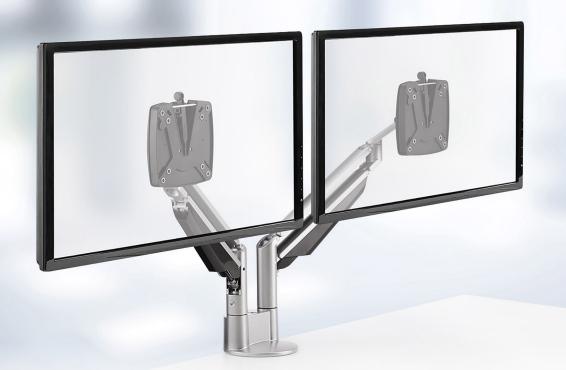

## **CLU Monitor Arm**

The Novus CLU Duo is designed for easy alignment of two monitors for comfortable side-by-side viewing. It features a space-saving design that neatly tucks behind the monitors, smooth gas spring movement for ergonomic adjustments, and hides cables for a clean look. German engineered for durability, this monitor arm set installs quickly with a 3-in-1 mount that includes an edge clamp, Drill Screw and grommet options.

Easily align dual monitors with gas spring movement.

QuickRelease connection makes it easy to relocate or upgrade monitors.

The Novus CLU Duo is designed for easy alignment of two monitors for comfortable side-by-side viewing.

## CLU Duo (3-in-1 mount)

| Item No.     | Color  | Base Mount            | Reach |
|--------------|--------|-----------------------|-------|
| 990+4011+000 | White  | Clamp, Screw, Grommet | 13"   |
| 990+4018+000 | Black  | Clamp, Screw, Grommet | 13"   |
| 990+4019+000 | Silver | Clamp, Screw, Grommet | 13"   |