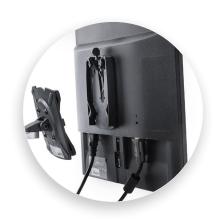

This versatile monitor arm improves ergonomic comfort with custom-fit adjustments.

Space-saving design allows you to neatly hide cables to maximize your workspace.

Fast installation on any work surface gets you up and running quickly.