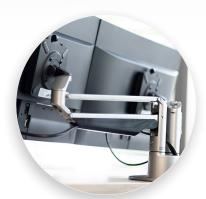

Easily align dual monitors with gas spring movement.

QuickRelease connection makes it easy to relocate or upgrade monitors.

The Novus CLU Duo is designed for easy alignment of two monitors for comfortable side-by-side viewing.

This versatile monitor arm improves ergonomic comfort with custom-fit adjustments.

Space-saving design allows you to neatly hide cables to maximize your workspace.

Fast installation on any work surface gets you up and running quickly.