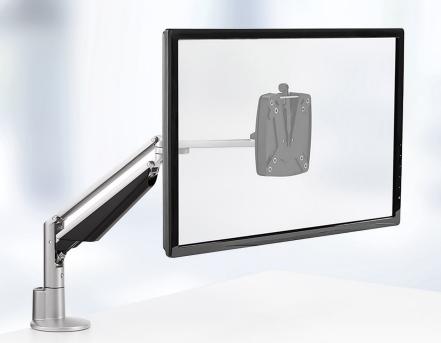

## **CLU Monitor Arm**

The Novus CLU III is designed to easily move into a very low viewing position that's ideal for comfortable touch screen use. It features a space-saving design that neatly tucks behind the monitor, smooth gas spring movement for ergonomic adjustments, and hides cables for a clean look. German engineered for durability, this monitor arm installs quickly on any work surface.

- · Designed for very low viewing, it's ideal for touch screen use
- Enhances physical comfort and improves ergonomics with custom-fit adjustability
- Provides more space by elevating a single monitor above the work surface
- Smooth joint movement for easily changing distance, angle, and monitor orientation
- · Arm conceals behind monitor and includes cable management

- · Stabilus Gas Spring with adjustable counterbalance for effortless vertical movement
- · German engineered with aluminum construction guarantees quality and durability
- Weight capacity up to 15.4 lbs
- Fast installation on any work surface