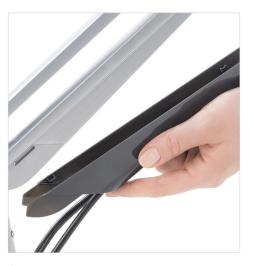

- · Designed for very low viewing, it's ideal for touch screen use
- Enhances physical comfort and improves ergonomics with custom-fit adjustability
- Provides more space by elevating a single monitor above the work surface
- Smooth joint movement for easily changing distance, angle, and monitor orientation
- · Arm conceals behind monitor and includes cable management

This versatile monitor arm improves ergonomic comfort with custom-fit adjustments.

Space-saving design allows you to neatly hide cables to maximize your workspace.

Fast installation on any work surface gets you up and running quickly.