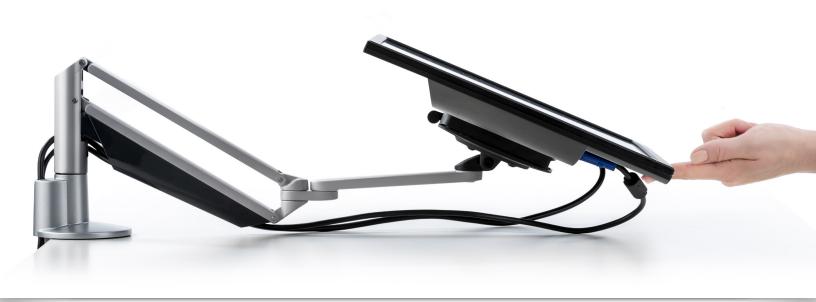

## **CLU Monitor Arm**

The Novus CLU III is designed to easily move into a very low viewing position that's ideal for comfortable touch screen use. It features a space-saving design that neatly tucks behind the monitor, smooth gas spring movement for ergonomic adjustments, and hides cables for a clean look. German engineered for durability, this monitor arm installs quickly on any work surface.

Flexible positioning for low screen viewing.

QuickRelease connection makes it easy to relocate or upgrade monitors.

The Novus CLU III is designed to easily move into a very low viewing position that's ideal for touch screen use.