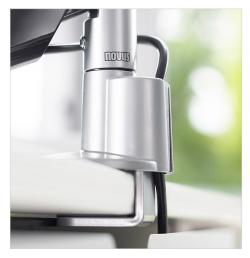

- · Stabilus Gas Spring with adjustable counterbalance for effortless vertical movement
- · German engineered with aluminum construction guarantees quality and durability
- Weight capacity up to 15.4 lbs
- Fast installation on any work surface

| Item No.     | Color  | Base Mount            | Reach |
|--------------|--------|-----------------------|-------|
| 990+3011+000 | White  | Clamp, Screw, Grommet | 18"   |
| 990+3018+000 | Black  | Clamp, Screw, Grommet | 18"   |
| 990+3019+000 | Silver | Clamp, Screw, Grommet | 18"   |

| Item No.     | Color  | Base Mount         | Reach |
|--------------|--------|--------------------|-------|
| 990+3001+000 | White  | Mount Not Included | 18"   |
| 990+3008+000 | Black  | Mount Not Included | 18"   |
| 990+3009+000 | Silver | Mount Not Included | 18"   |