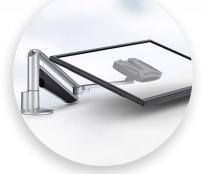

Flexible positioning for low screen viewing.

QuickRelease connection makes it easy to relocate or upgrade monitors.

The Novus CLU III is designed to easily move into a very low viewing position that's ideal for touch screen use.