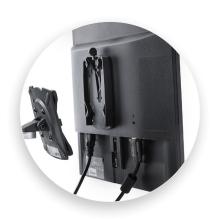

- · Designed for very low viewing, it's ideal for touch screen use
- Enhances physical comfort and improves ergonomics with custom-fit adjustability
- Provides more space by elevating a single monitor above the work surface
- Smooth joint movement for easily changing distance, angle, and monitor orientation
- · Arm conceals behind monitor and includes cable management

This versatile monitor arm improves ergonomic comfort with custom-fit adjustments.

Space-saving design allows you to neatly hide cables to maximize your workspace.

Fast installation on any work surface gets you up and running quickly.