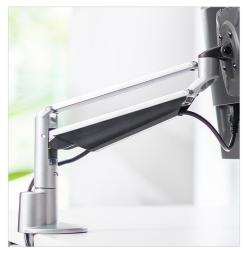

## **CLU** Monitor Arm

The Novus CLU I is designed to enhance comfort by elevating a monitor to its ideal viewing position. It features a space-saving design that neatly tucks behind the monitor, smooth gas spring movement for ergonomic adjustments, and hides cables for a clean look. German engineered for durability, this monitor arm installs quickly on any work surface.

- Enhances physical comfort and improves ergonomics with custom-fit adjustability
- Provides more space by elevating a single monitor above the work surface
- · Smooth joint movement for easily changing distance, angle, and monitor orientation
- Arm conceals behind monitor and includes cable management
- · Stabilus Gas Spring with adjustable counterbalance for effortless vertical movement
- · German engineered with aluminum construction guarantees quality and durability
- Weight capacity up to 15.4 lbs
- Fast installation on any work surface

Easily rotate your monitor to accommodate landscape and portrait viewing.

Space-saving design allows you to neatly hide cables to maximize your workspace.

Fast installation on any work surface gets you up and running quickly.