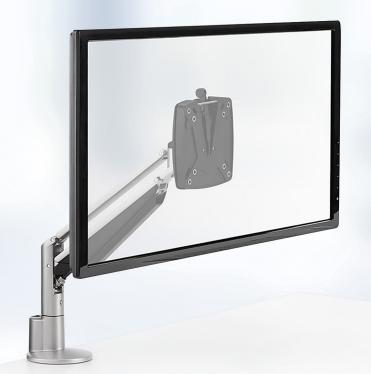

## **CLU** Monitor Arm

The Novus CLU I is designed to enhance comfort by elevating a monitor to its ideal viewing position. It features a space-saving design that neatly tucks behind the monitor, smooth gas spring movement for ergonomic adjustments, and hides cables for a clean look. German engineered for durability, this monitor arm installs quickly on any work surface.

- Enhances physical comfort and improves ergonomics with custom-fit adjustability
- Provides more space by elevating a single monitor above the work surface
- · Smooth joint movement for easily changing distance, angle, and monitor orientation
- Arm conceals behind monitor and includes cable management
- · Stabilus Gas Spring with adjustable counterbalance for effortless vertical movement
- · German engineered with aluminum construction guarantees quality and durability
- Weight capacity up to 15.4 lbs
- Fast installation on any work surface