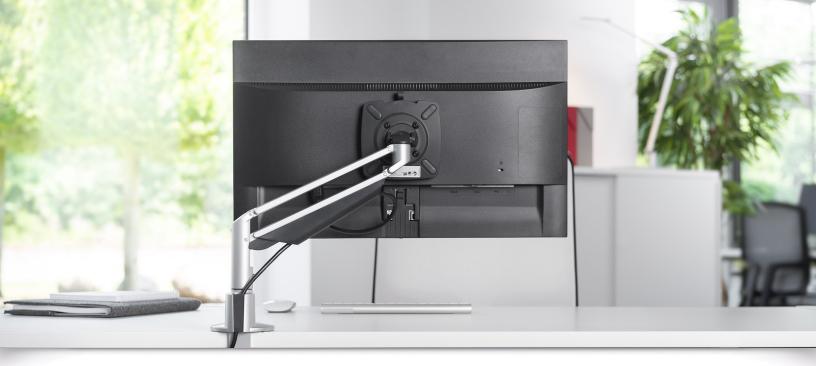

- Enhances physical comfort and improves ergonomics with custom-fit adjustability
- Provides more space by elevating a single monitor above the work surface
- · Smooth joint movement for easily changing distance, angle, and monitor orientation
- Arm conceals behind monitor and includes cable management
- · Stabilus Gas Spring with adjustable counterbalance for effortless vertical movement
- · German engineered with aluminum construction guarantees quality and durability
- Weight capacity up to 15.4 lbs
- Fast installation on any work surface

Easily rotate your monitor to accommodate landscape and portrait viewing.

Space-saving design allows you to neatly hide cables to maximize your workspace.

Fast installation on any work surface gets you up and running quickly.