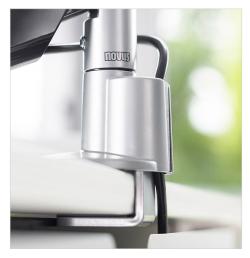

- Enhances physical comfort and improves ergonomics with custom-fit adjustability
- Provides more space by elevating a single monitor above the work surface
- · Smooth joint movement for easily changing distance, angle, and monitor orientation
- Arm conceals behind monitor and includes cable management
- · Stabilus Gas Spring with adjustable counterbalance for effortless vertical movement
- · German engineered with aluminum construction guarantees quality and durability
- Weight capacity up to 15.4 lbs
- Fast installation on any work surface

Easily rotate your monitor to accommodate landscape and portrait viewing.

Space-saving design allows you to neatly hide cables to maximize your workspace.

Fast installation on any work surface gets you up and running quickly.