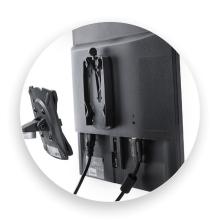

Easily rotate your monitor to accommodate landscape and portrait viewing.

Space-saving design allows you to neatly hide cables to maximize your workspace.

Fast installation on any work surface gets you up and running quickly.