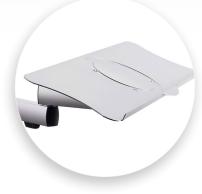

## **Keyboard Holders**

## Novus TSS Keyboard Holder | Keyboard Holder XL

The TSS Keyboard Holder lifts a keyboard off the desk surface for a more comfortable position. It features adjustments for height and angle, an edge lip to prevent sliding, and includes cable guides for a neat appearance. This arm is German engineered for durability and long-lasting performance.



Fully adjustable tilting platform.

## Features | Benefits

- Adjustable for ergonomic comfort
- Creates space by elevating a keyboard off the work surface
- Aluminum construction for strength and a modern finish
- Cable clips for a neat appearance
- German engineered for durability and long-lasting performance



Built-in lip keeps keyboard from slipping

## TSS Keyboard Holder | Keyboard Holder XL

| Item No.     | Color  | Capacity | Reach | Platform Dimensions | Warranty |
|--------------|--------|----------|-------|---------------------|----------|
| 967+0119+000 | Silver | 22 lbs   | 20.8" | 25.2" x 6.8"        | 5 Years  |
| 967+0119+001 | Silver | 22 lbs   | 28.7" | 25.2" x 6.8"        | 5 Years  |