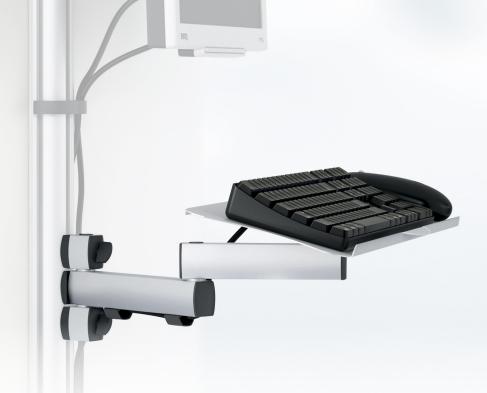

## Novus TSS Keyboard Holder | Keyboard Holder XL

The TSS Keyboard Holder lifts a keyboard off the desk surface for a more comfortable position. It features adjustments for height and angle, an edge lip to prevent sliding, and includes cable guides for a neat appearance. This arm is German engineered for durability and long-lasting performance.

## Features | Benefits

- Adjustable for ergonomic comfort
- Creates space by elevating a keyboard off the work surface
- Aluminum construction for strength and a modern finish
- Cable clips for a neat appearance
- German engineered for durability and long-lasting performance