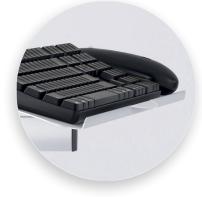

## **Keyboard Holders**

## Novus TSS Keyboard Holder | Keyboard Holder XL

The TSS Keyboard Holder lifts a keyboard off the desk surface for a more comfortable position. It features adjustments for height and angle, an edge lip to prevent sliding, and includes cable guides for a neat appearance. This arm is German engineered for durability and long-lasting performance.



Fully adjustable tilting platform.

## Features | Benefits

- Adjustable for ergonomic comfort
- Creates space by elevating a keyboard off the work surface
- Aluminum construction for strength and a modern finish
- Cable clips for a neat appearance
- German engineered for durability and long-lasting performance



Built-in lip keeps keyboard from slipping

## TSS Keyboard Holder | Keyboard Holder XL

| Item No.     | Color  | Capacity | Reach | Platform Dimensions | Warranty |
|--------------|--------|----------|-------|---------------------|----------|
| 967+0119+000 | Silver | 22 lbs   | 20.8" | 25.2" x 6.8"        | 5 Years  |
| 967+0119+001 | Silver | 22 lbs   | 28.7" | 25.2" x 6.8"        | 5 Years  |