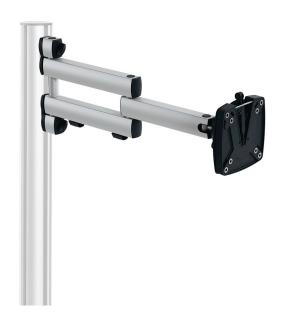

The TSS folding arm III is a two-part monitor arm with a range of 19.88". Constructed of high quality aluminum and metal, the Folding arm III can hold one monitor weighing up to 33 pounds. Articulated joints increase the posi-

tioning possibilities. The joints can be tightened to hold the arm in position.

All TSS arms and mounts are equipped with the Quick Release monitor mount. Quick Release allows you to snap your monitor into place and slide a spring-powered lever to release it easily. The ball joint allows the monitor to be tilted smoothly to the ideal viewing position. Cable routing clips are included to ensure an organized appearance.

## **FEATURES**

- Adjustability: horizontal position, monitor angle, height
- Carrying capacity: 1 monitor up to 33 pounds
- Range: 19.88"
- High-quality aluminum and metal construction
- Cable clips keep cables under control
- Removable clamping grips for protection from theft
- German engineered for quality and longevity
- Mounting standard: VESA 75/100
- Requires TSS column