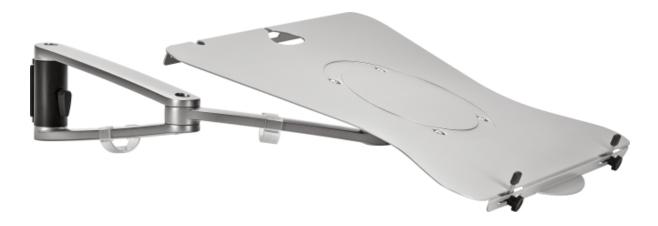

## **Novus MY Notebook Arm**

911+4009+000

The Novus MY Laptop Holder elevates a laptop off the desk surface for a more comfortable position. It features adjustments for height and angle, adjustable stops to prevent sliding, and includes cable guides for a neat appearance.

- Adjustable for ergonomic comfort
- Creates space by elevating a laptop off the work surface
- Adjustable no-slip stops to prevent the laptop from sliding
- Aluminum construction for strength and a modern finish
- Cable clips for a neat appearance
- German engineered for quality and durability